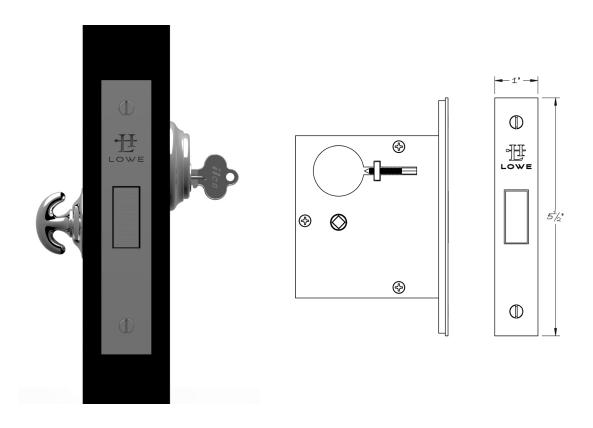

## FULL MORTISE AUXILIARY DEADBOLT

The Lowe 953 full mortise auxiliary deadbolt is available in 2–1/2", 2–3/4", 3–3/4", 5", or 6" backsets. The 953 can be used as an additional auxiliary deadbolt on exterior doors where additional security is desired, or on interior doors for both privacy and security. The lock can be configured to work with mortise cylinders, thumbturns, or emergency release trim. It is supplied with a strikeplate and stamped metal dustbox, and the faceplate has an adjustable bevel.