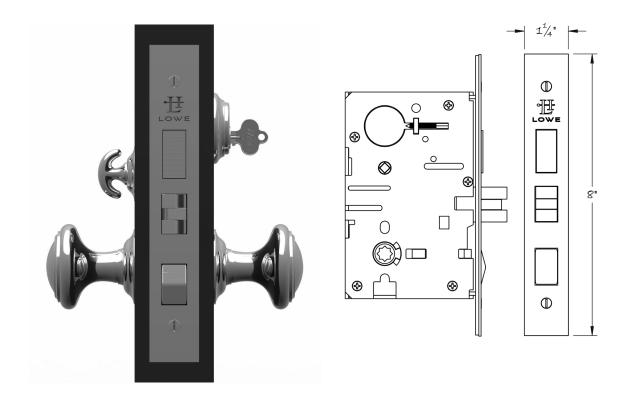

## FULL MORTISE ENTRANCE LOCK

The Lowe 148 full mortise entrance lock is available in 2–1/2", 2–3/4", 3–3/4", 5" or 6" backsets. The 148 features a 1" reinforced deadbolt, full egress functionality, and toggle stop. The 148 is typically used on residential entry doors where the ability to leave the outside handle locked is desired. The lock can be configured at the factory to be used with knobs, levers, thumb latches or any combination thereof. It is supplied with a strikeplate and stamped metal dust box, and the faceplate has an adjustable bevel. Center dimension between the handle and thumb turn is 2–7/16". The 148 is ANSI Grade 1, and is UL listed with a 3 hour fire rating.