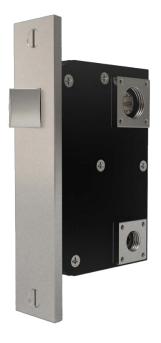

## No. 345RL

## FULL MORTISE INTERIOR PASSAGE LOCK

The Lowe #345RL full mortise interior passage latch is available in 1–3/4", 2", 2–1/4", 2–1/2", and 2–3/4" backsets as standard with custom sizes available upon request. Being a modular design, the latch is available in a magnetic option with lipless strike box. The roseless adapters fastened to the case allow handles to be mounted to the door without the use of roses or escutcheons – achieving less clutter on the door face. This lock is typically used on interior doors of all sizes and can be configured at the factory to be used with knobs or levers. Supplied with strikeplate and dustbox, the faceplate is adjustable for beveled doors.

Available in any of our yacht quality finishes.

→ DESIGNED, MANUFACTURED & HAND FINISHED IN MAINE SINCE 1977