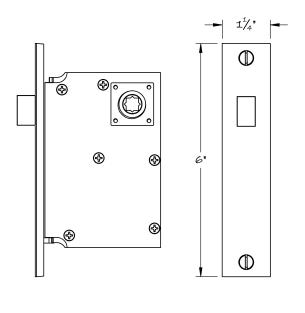

## No. 345RL

## FULL MORTISE INTERIOR PASSAGE LOCK

The Lowe #345RL full mortise interior passage latch is available in 1–3/4", 2", 2–1/4", 2–1/2", and 2–3/4" backsets as standard with custom sizes available upon request. Being a modular design, the latch is available in a magnetic option with lipless strike box. The roseless adapters fastened to the case allow handles to be mounted to the door without the use of roses or escutcheons – achieving less clutter on the door face. This lock is typically used on interior doors of all sizes and can be configured at the factory to be used with knobs or levers. Supplied with strikeplate and dustbox, the faceplate is adjustable for beveled doors.

Available in any of our yacht quality finishes.

→ DESIGNED, MANUFACTURED & HAND FINISHED IN MAINE SINCE 1977